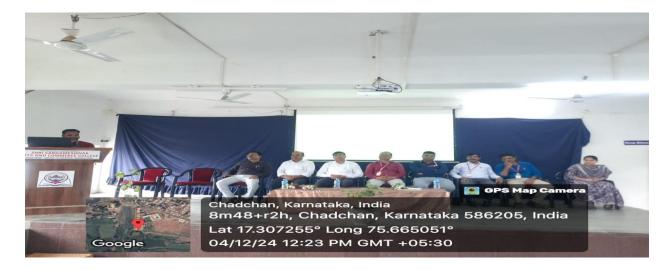

## Inaugural Function For Faculty, Students Exchange Program in Sangameshwar Arts, Commerce & Science Degree College Chadachan 04-12-2024

Shri Shanteshwar Vidyavardhak Sangha, Shri Gulabachand Ravaji Gandhi Arts, Shri Yashavantaray Annaray Patil Commerce and Shri Manikachand Phulachand Doshi Science Degree College, INDI-586209. Dist: Vijayapur.

## Inaugural Function For Faculty and Students Exchange Program

Shri Shanteshwar Vidyavardhak Sangha, Shri Gulabachand Ravaji Gandhi Arts, Shri Yashavantaray Annaray Patil Commerce and Shri Manikachand Phulachand Doshi Science Degree College, INDI-586209. Dist: Vijayapur,