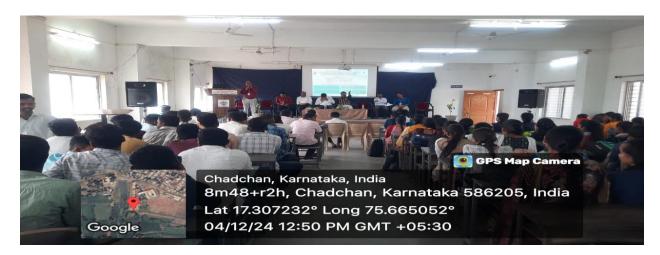

## Inaugural Function For Faculty, Students Exchange Program in Sangameshwar Arts, Commerce & Science Degree College Chadachan 04-12-2024

Shri Shanteshwar Vidyavardhak Sangha, Shri Gulabachand Ravaji Gandhi Arts, Shri Yashavantaray Annaray Patil Commerce and Shri Manikachand Phulachand Doshi Science Degree College, INDI-586209. Dist: Vijayapur.

## Inaugural Function For Faculty and Students Exchange Program

Shri Shanteshwar Vidyavardhak Sangha, Shri Gulabachand Ravaji Gandhi Arts, Shri Yashavantaray Annaray Patil Commerce and Shri Manikachand Phulachand Doshi Science Degree College, INDI-586209. Dist: Vijayapur,