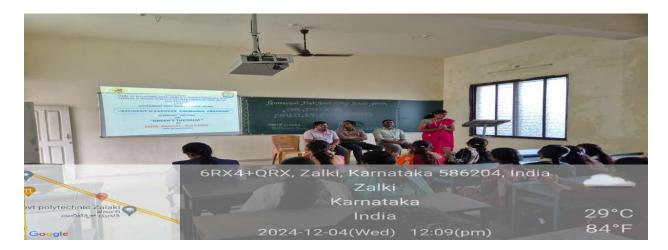

# **Faculty Exchange Programme Dept of Mathematics**

Principal

Shri Shanteshwar Vidyavardhak Sangha,
Shri Gulabachand Ravaji Gandhi Arts,
Shri Yashavantaray Annaray Patil Commerce
and Shri Manikachand Phulachand Doshi
Science Degree College,
INDI-586209. Dist: Vijayapur.