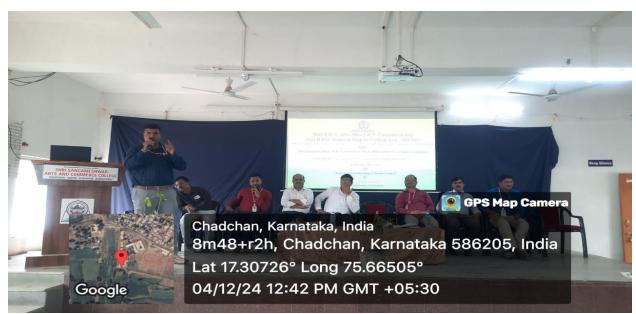

## Inaugural Function For Faculty, Students Exchange Program in Sangameshwar Arts, Commerce & Science Degree College Chadachan 04-12-2024

Shri Shanteshwar Vidyavardhak Sangha, Shri Gulabachand Ravaji Gandhi Arts, Shri Yashavantaray Annaray Patil Commerce and Shri Manikachand Phulachand Doshi Science Degree College, INDI-586209. Dist: Vijayapur.

## Inaugural Function For Faculty and Students Exchange Program

Shri Shanteshwar Vidyavardhak Sangha, Shri Gulabachand Ravaji Gandhi Arts, Shri Yashavantaray Annaray Patil Commerce and Shri Manikachand Phulachand Doshi Science Degree College, INDI-586209. Dist: Vijayapur,