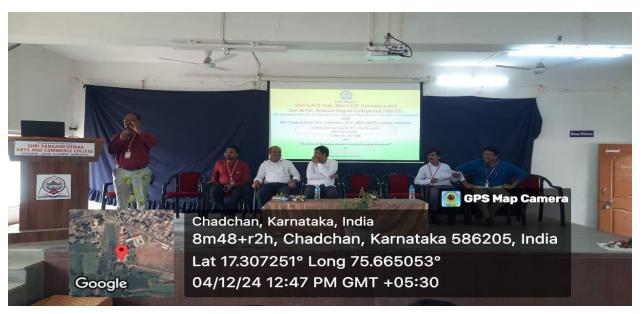

## Inaugural Function For Faculty, Students Exchange Program in Sangameshwar Arts, Commerce & Science Degree College Chadachan 04-12-2024

Shri Shanteshwar Vidyavardhak Sangha, Shri Gulabachand Ravaji Gandhi Arts, Shri Yashavantaray Annaray Patil Commerce and Shri Manikachand Phulachand Doshi Science Degree College, INDI-586209. Dist: Vijayapur.

## Inaugural Function For Faculty and Students Exchange Program

Shri Shanteshwar Vidyavardhak Sangha, Shri Gulabachand Ravaji Gandhi Arts, Shri Yashavantaray Annaray Patil Commerce and Shri Manikachand Phulachand Doshi Science Degree College, INDI-586209. Dist: Vijayapur,