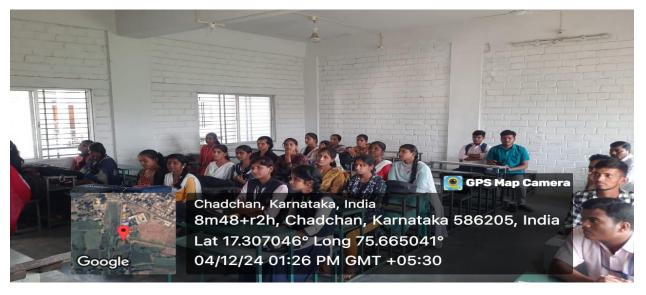

## Inaugural Function For Faculty, Students Exchange Program in Sangameshwar Arts, Commerce & Science Degree College Chadachan 04-12-2024

Shri Shanteshwar Vidyavardhak Sangha, Shri Gulabachand Ravaji Gandhi Arts, Shri Yashavantaray Annaray Patil Commerce and Shri Manikachand Phulachand Doshi Science Degree College, INDI-586209. Dist: Vijayapur.

## Inaugural Function For Faculty and Students Exchange Program

Shri Shanteshwar Vidyavardhak Sangha, Shri Gulabachand Ravaji Gandhi Arts, Shri Yashavantaray Annaray Patil Commerce and Shri Manikachand Phulachand Doshi Science Degree College, INDI-586209. Dist: Vijayapur,