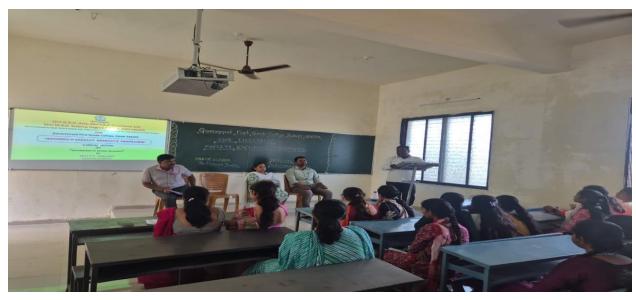

## Inaugural Function For Faculty, Students Exchange Program in Sangameshwar Arts, Commerce & Science Degree College Chadachan 04-12-2024

Shri Shanteshwar Vidyavardhak Sangha, Shri Gulabachand Ravaji Gandhi Arts, Shri Yashavantaray Annaray Patil Commerce and Shri Manikachand Phulachand Doshi Science Degree College, INDI-586209. Dist: Vijayapur.

Affiliated to Rani Channamma University, Belagavi. Re-Accredited by NAAC with 'B' Grade In 3rd Cycle. Gmail: pplgrgindi@gmail.com

Web: www.grgyapmfdc.org

Phone: 08359-225118

Ref:

Date:

Faculty and Students Exchange Program in Govt First Grade College Zalki 04-12-2024 Dept of Political Science