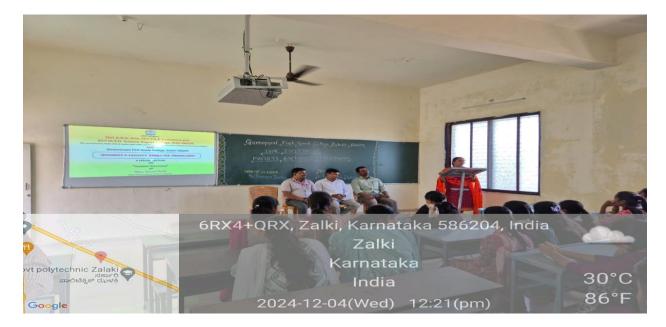

Affiliated to Rani Channamma University, Belagavi. Re-Accredited by NAAC with 'B' Grade In 3rd Cycle. Gmail: pplgrgindi@gmail.com

Web: www.grgyapmfdc.org

Phone: 08359-225118

Ref:

Date:

Faculty and Students Exchange Program in Govt First Grade College Zalki 04-12-2024 Dept of Political Science