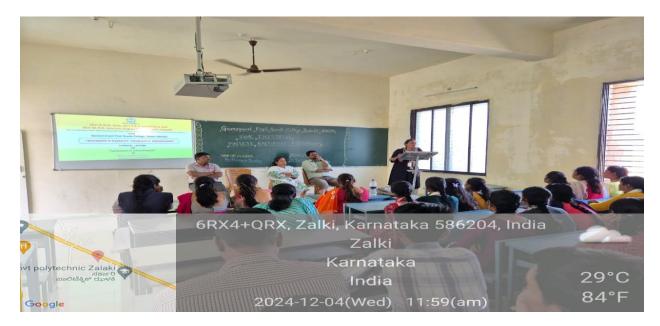

Affiliated to Rani Channamma University, Belagavi. Re-Accredited by NAAC with 'B' Grade In 3rd Cycle. Gmail: pplgrgindi@gmail.com

Web: www.grgyapmfdc.org

Phone: 08359-225118

Ref:

Date:

Faculty and Students Exchange Program in Govt First Grade College Zalki 04-12-2024 Dept of Political Science

Shri Shanteshwar Vidyavardhak Sangha, Shri Gulabachand Ravaji Gandhi Arts, Shri Yashavantaray Annaray Patli Commerce and Shri Manikachand Phulachand Doshi Science Degree College, INDI-586209. Dist: Vijayapur.