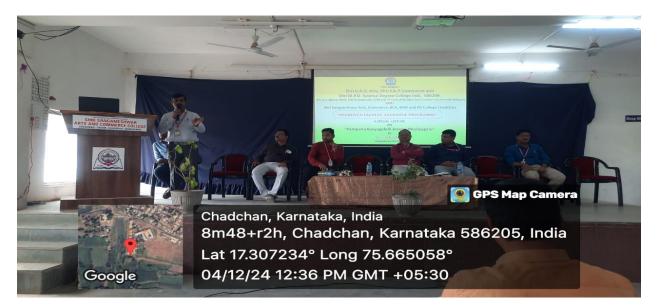

## Inaugural Function For Faculty, Students Exchange Program in Sangameshwar Arts, Commerce & Science Degree College Chadachan 04-12-2024

Shri Shanteshwar Vidyavardhak Sangha, Shri Gulabachand Ravaji Gandhi Arts, Shri Yashavantaray Annaray Patil Commerce and Shri Manikachand Phulachand Doshi Science Degree College, INDI-586209. Dist: Vijayapur.

## Inaugural Function For Faculty and Students Exchange Program

Shri Shanteshwar Vidyavardhak Sangha, Shri Gulabachand Ravaji Gandhi Arts, Shri Yashavantaray Annaray Patil Commerce and Shri Manikachand Phulachand Doshi Science Degree College, INDI-586209. Dist: Vijayapur,