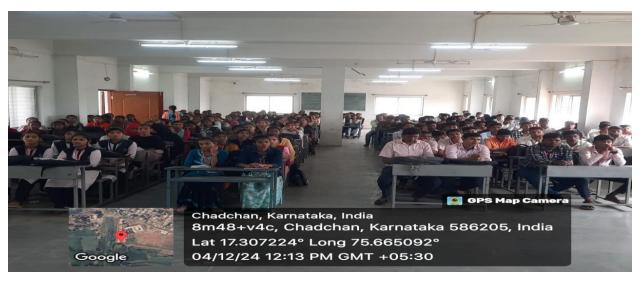

## Inaugural Function For Faculty, Students Exchange Program in Sangameshwar Arts, Commerce & Science Degree College Chadachan 04-12-2024

Shri Shanteshwar Vidyavardhak Sangha, Shri Gulabachand Ravaji Gandhi Arts, Shri Yashavantaray Annaray Patil Commerce and Shri Manikachand Phulachand Doshi Science Degree College, INDI-586209. Dist: Vijayapur.

## Inaugural Function For Faculty and Students Exchange Program

Shri Shanteshwar Vidyavardhak Sangha, Shri Gulabachand Ravaji Gandhi Arts, Shri Yashavantaray Annaray Patil Commerce and Shri Manikachand Phulachand Doshi Science Degree College, INDI-586209. Dist: Vijayapur,