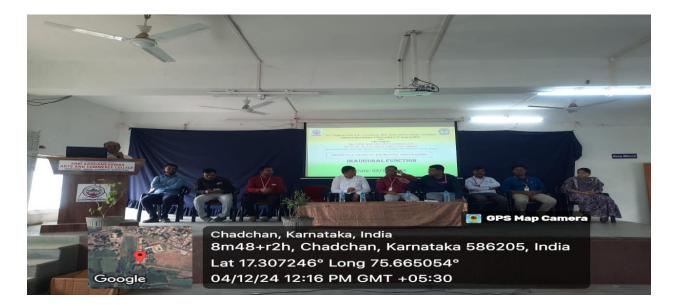

## Inaugural Function For Faculty, Students Exchange Program in Sangameshwar Arts, Commerce & Science Degree College Chadachan 04-12-2024

Shri Shanteshwar Vidyavardhak Sangha, Shri Gulabachand Ravaji Gandhi Arts, Shri Yashavantaray Annaray Patil Commerce and Shri Manikachand Phulachand Doshi Science Degree College, INDI-586209. Dist: Vijayapur.

## Inaugural Function For Faculty and Students Exchange Program

Shri Shanteshwar Vidyavardhak Sangha, Shri Gulabachand Ravaji Gandhi Arts, Shri Yashavantaray Annaray Patil Commerce and Shri Manikachand Phulachand Doshi Science Degree College, INDI-586209. Dist: Vijayapur,