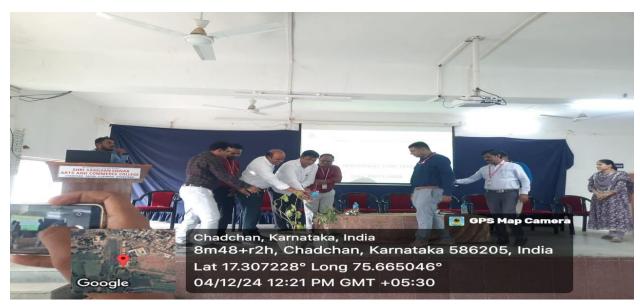

## Inaugural Function For Faculty, Students Exchange Program in Sangameshwar Arts, Commerce & Science Degree College Chadachan 04-12-2024

Shri Shanteshwar Vidyavardhak Sangha, Shri Gulabachand Ravaji Gandhi Arts, Shri Yashavantaray Annaray Patil Commerce and Shri Manikachand Phulachand Doshi Science Degree College, INDI-586209. Dist: Vijayapur.

## Inaugural Function For Faculty and Students Exchange Program

Shri Shanteshwar Vidyavardhak Sangha, Shri Gulabachand Ravaji Gandhi Arts, Shri Yashavantaray Annaray Patil Commerce and Shri Manikachand Phulachand Doshi Science Degree College, INDI-586209. Dist: Vijayapur,