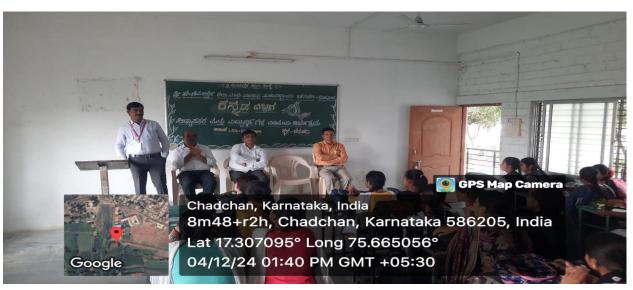

## Inaugural Function For Faculty, Students Exchange Program in Sangameshwar Arts, Commerce & Science Degree College Chadachan 04-12-2024

Shri Shanteshwar Vidyavardhak Sangha, Shri Gulabachand Ravaji Gandhi Arts, Shri Yashavantaray Annaray Patil Commerce and Shri Manikachand Phulachand Doshi Science Degree College, INDI-586209. Dist: Vijayapur.

## Inaugural Function For Faculty and Students Exchange Program

Shri Shanteshwar Vidyavardhak Sangha, Shri Gulabachand Ravaji Gandhi Arts, Shri Yashavantaray Annaray Patil Commerce and Shri Manikachand Phulachand Doshi Science Degree College, INDI-586209. Dist: Vijayapur,