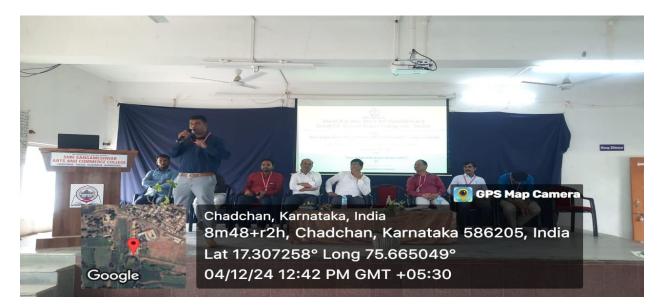

## Inaugural Function For Faculty, Students Exchange Program in Sangameshwar Arts, Commerce & Science Degree College Chadachan 04-12-2024

Shri Shanteshwar Vidyavardhak Sangha, Shri Gulabachand Ravaji Gandhi Arts, Shri Yashavantaray Annaray Patil Commerce and Shri Manikachand Phulachand Doshi Science Degree College, INDI-586209. Dist: Vijayapur.

## Inaugural Function For Faculty and Students Exchange Program

Shri Shanteshwar Vidyavardhak Sangha, Shri Gulabachand Ravaji Gandhi Arts, Shri Yashavantaray Annaray Patil Commerce and Shri Manikachand Phulachand Doshi Science Degree College, INDI-586209. Dist: Vijayapur,