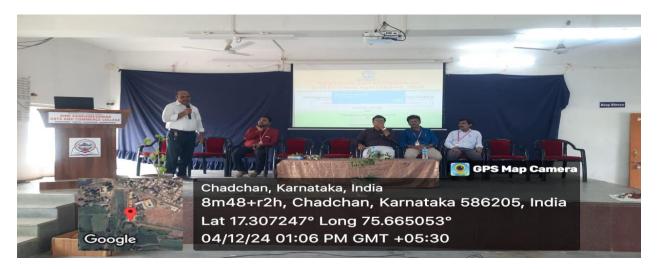

## Inaugural Function For Faculty, Students Exchange Program in Sangameshwar Arts, Commerce & Science Degree College Chadachan 04-12-2024

Shri Shanteshwar Vidyavardhak Sangha, Shri Gulabachand Ravaji Gandhi Arts, Shri Yashavantaray Annaray Patil Commerce and Shri Manikachand Phulachand Doshi Science Degree College, INDI-586209. Dist: Vijayapur.

## Inaugural Function For Faculty and Students Exchange Program

Shri Shanteshwar Vidyavardhak Sangha, Shri Gulabachand Ravaji Gandhi Arts, Shri Yashavantaray Annaray Patil Commerce and Shri Manikachand Phulachand Doshi Science Degree College, INDI-586209. Dist: Vijayapur,