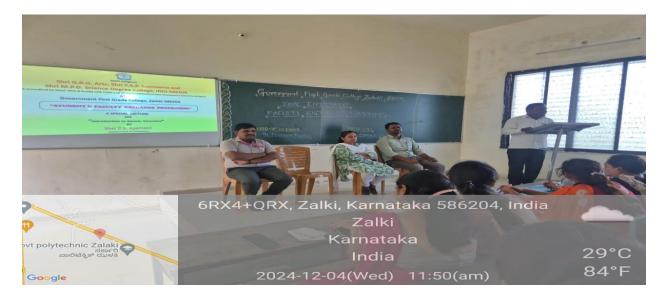

## Inaugural Function For Faculty, Students Exchange Program in Sangameshwar Arts, Commerce & Science Degree College Chadachan 04-12-2024

Shri Shanteshwar Vidyavardhak Sangha, Shri Gulabachand Ravaji Gandhi Arts, Shri Yashavantaray Annaray Patil Commerce and Shri Manikachand Phulachand Doshi Science Degree College, INDI-586209. Dist: Vijayapur.

Affiliated to Rani Channamma University, Belagavi. Re-Accredited by NAAC with 'B' Grade In 3rd Cycle. Gmail: pplgrgindi@gmail.com

Web: www.grgyapmfdc.org

Phone: 08359-225118

Ref:

Date:

Faculty and Students Exchange Program in Govt First Grade College Zalki 04-12-2024 Dept of Political Science