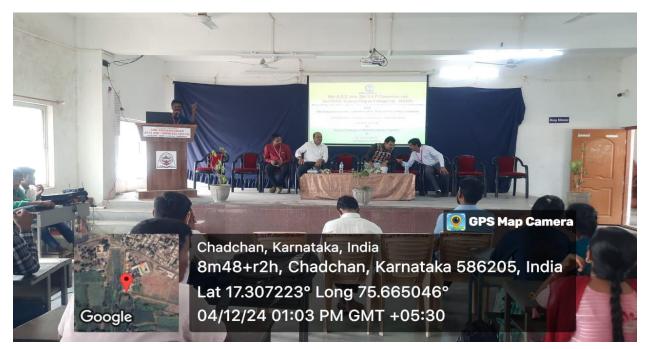

## Inaugural Function For Faculty, Students Exchange Program in Sangameshwar Arts, Commerce & Science Degree College Chadachan 04-12-2024

Shri Shanteshwar Vidyavardhak Sangha, Shri Gulabachand Ravaji Gandhi Arts, Shri Yashavantaray Annaray Patil Commerce and Shri Manikachand Phulachand Doshi Science Degree College, INDI-586209. Dist: Vijayapur.

## Inaugural Function For Faculty and Students Exchange Program

Shri Shanteshwar Vidyavardhak Sangha, Shri Gulabachand Ravaji Gandhi Arts, Shri Yashavantaray Annaray Patil Commerce and Shri Manikachand Phulachand Doshi Science Degree College, INDI-586209. Dist: Vijayapur,