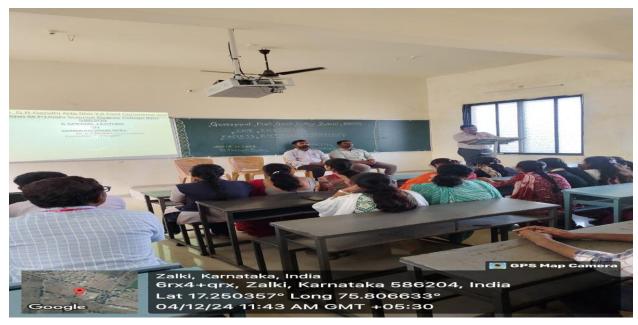

Affiliated to Rani Channamma University, Belagavi. Re-Accredited by NAAC with 'B' Grade In 3rd Cycle. Gmail: pplgrgindi@gmail.com

Web: www.grgyapmfdc.org

Phone: 08359-225118

Ref:

Date:

Faculty and Students Exchange Program in Govt First Grade College Zalki 04-12-2024 Dept of Political Science

Shri Shanteshwar Vidyavardhak Sangha, Shri Gulabachand Ravaji Gandhi Arts, Shri Yashavantaray Annaray Patli Commerce and Shri Manikachand Phulachand Doshi Science Degree College, INDI-586209. Dist: Vijayapur.