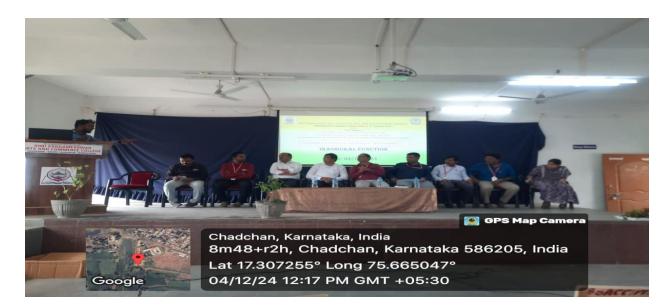

## Inaugural Function For Faculty, Students Exchange Program in Sangameshwar Arts, Commerce & Science Degree College Chadachan 04-12-2024

Shri Shanteshwar Vidyavardhak Sangha, Shri Gulabachand Ravaji Gandhi Arts, Shri Yashavantaray Annaray Patil Commerce and Shri Manikachand Phulachand Doshi Science Degree College, INDI-586209. Dist: Vijayapur.

## Inaugural Function For Faculty and Students Exchange Program

Shri Shanteshwar Vidyavardhak Sangha, Shri Gulabachand Ravaji Gandhi Arts, Shri Yashavantaray Annaray Patil Commerce and Shri Manikachand Phulachand Doshi Science Degree College, INDI-586209. Dist: Vijayapur,