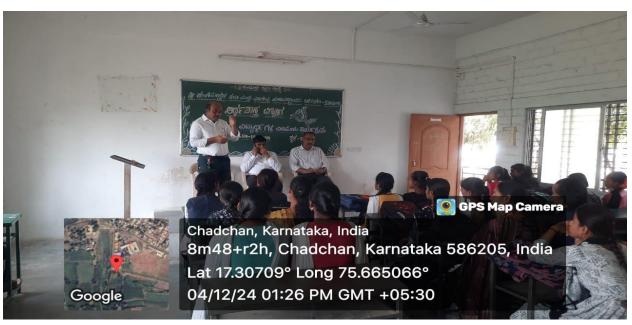

## Inaugural Function For Faculty, Students Exchange Program in Sangameshwar Arts, Commerce & Science Degree College Chadachan 04-12-2024

Shri Shanteshwar Vidyavardhak Sangha, Shri Gulabachand Ravaji Gandhi Arts, Shri Yashavantaray Annaray Patil Commerce and Shri Manikachand Phulachand Doshi Science Degree College, INDI-586209. Dist: Vijayapur.

## Inaugural Function For Faculty and Students Exchange Program

Shri Shanteshwar Vidyavardhak Sangha, Shri Gulabachand Ravaji Gandhi Arts, Shri Yashavantaray Annaray Patil Commerce and Shri Manikachand Phulachand Doshi Science Degree College, INDI-586209. Dist: Vijayapur,