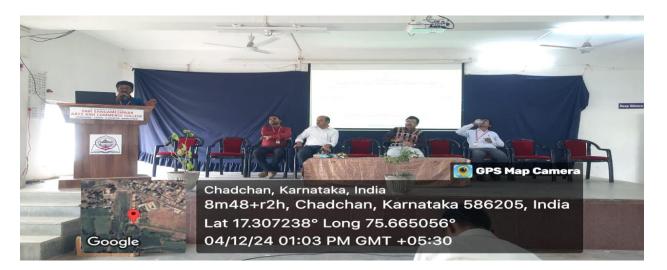

## Inaugural Function For Faculty, Students Exchange Program in Sangameshwar Arts, Commerce & Science Degree College Chadachan 04-12-2024

Shri Shanteshwar Vidyavardhak Sangha, Shri Gulabachand Ravaji Gandhi Arts, Shri Yashavantaray Annaray Patil Commerce and Shri Manikachand Phulachand Doshi Science Degree College, INDI-586209. Dist: Vijayapur.

## Inaugural Function For Faculty and Students Exchange Program

Shri Shanteshwar Vidyavardhak Sangha, Shri Gulabachand Ravaji Gandhi Arts, Shri Yashavantaray Annaray Patil Commerce and Shri Manikachand Phulachand Doshi Science Degree College, INDI-586209. Dist: Vijayapur,